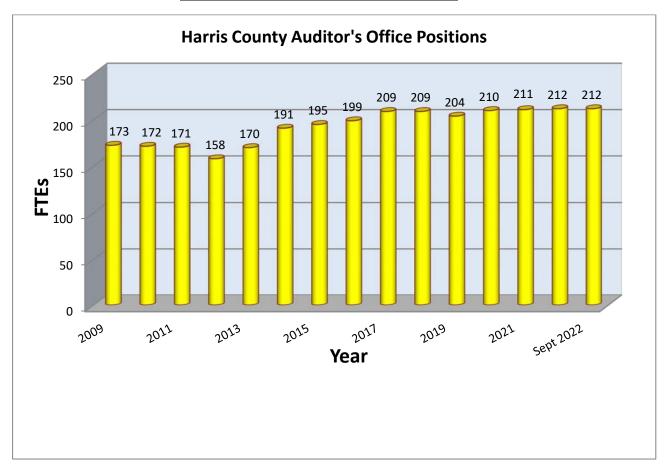

Table 3 provides a four-year history of the Auditor's Office budget.

TABLE 3

|                                                       | Four         | Year Appropriation Hist | ory          |                                 |
|-------------------------------------------------------|--------------|-------------------------|--------------|---------------------------------|
| Expense Category                                      | FY 2020      | FY 2021                 | FY 2022      | 7 months ending<br>Sept 30 2022 |
| Salaries                                              | \$16,455,922 | \$17,009,227            | \$17,350,802 | \$10,143,603                    |
| Benefits                                              | 6,711,857    | 7,019,751               | 7,230,387    | 4,399,278                       |
| Subtotal                                              | 23,167,779   | 24,028,978              | 24,581,189   | 14,542,881                      |
| Materials & Supplies                                  | 280,750      | 289,250                 | 274,000      | 131,000                         |
| Services & Other                                      | 564,260      | 910,215                 | 940,595      | 570,472                         |
| Training & Travel                                     | 49,990       | 37,475                  | 37,175       | 23,850                          |
| Subtotal                                              | 895,000      | 1,236,940               | 1,251,770    | 725,322                         |
| Additional Contract Emplo<br>Implementation of GASB 8 |              |                         |              | 201,408<br>75,000               |
| Total                                                 | \$24,062,779 | \$25,265,918            | \$25,832,959 | \$15,544,611                    |
| Positions:                                            |              |                         |              |                                 |
| Full-Time Operations                                  | 208          | 210                     | 211          | 211                             |
| Part-Time                                             | 2            | 1                       | 1            | 1                               |
| Total                                                 | 210          | 211                     | 212          | 212                             |

The graphs on the following page present additional historical information regarding the Auditor's Office budget.

### **HISTORICAL STAFFING AND BUDGET METRICS**