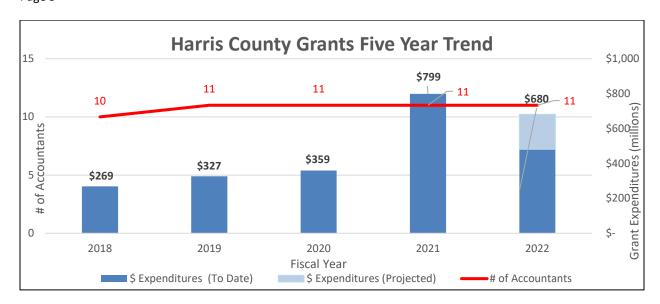

The Auditor's Office engaged a consultant to evaluate staffing levels and processes within the Grants and AR department. The consultant recommended additional staffing to process the substantial increase in grant expenditures that has occurred since 2021 as a result of the CARES act and other awards. We propose the addition of two contract positions within the Grants & AR department to assist with these additional work demands. We will evaluate the continuing need for these resources in our next budget cycle. The following table illustrates grant expenditures over the past five years compared to the number of grant accountants.