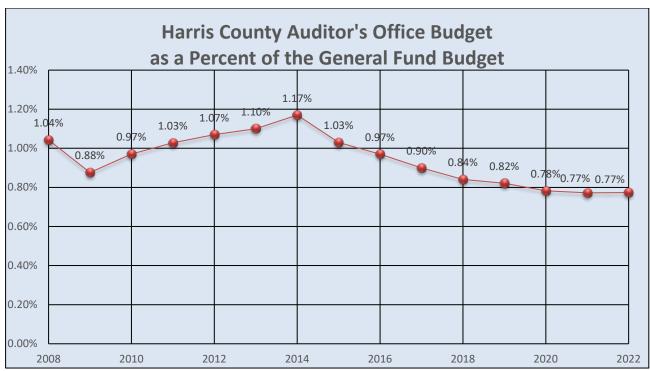

The graphs on the following page present additional historical information regarding the Auditor's Office budget.

### **HISTORICAL STAFFING AND BUDGET METRICS**