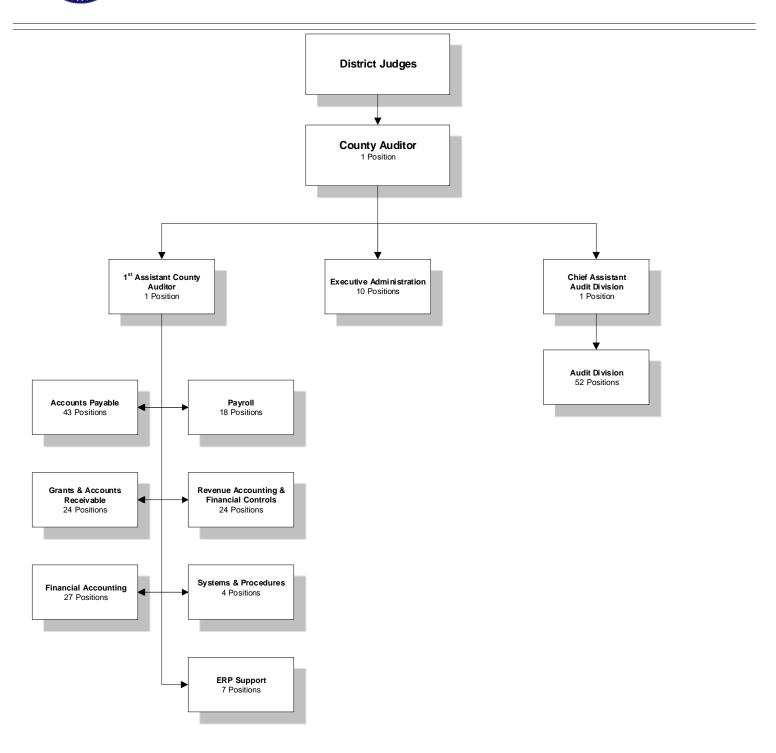

### **Harris County Auditor's Office**

### **ORGANIZATION CHART**

Executive Accounting Audit

TOTALS: 12 147 53 = 212