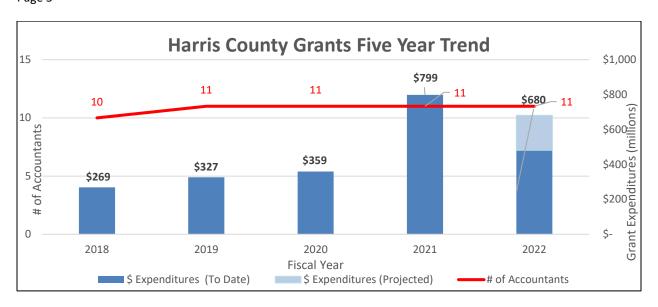

The Auditor's Office engaged a consultant to evaluate staffing levels and processes within the Grants and AR department. The consultant recommended additional staffing to process the substantial increase in grant expenditures that has occurred since 2021 as a result of the CARES act and other awards. We propose the addition of two contract positions within the Grants & AR department to assist with these additional work demands. We will evaluate the continuing need for these resources in our next budget cycle. The following table illustrates grant expenditures over the past five years compared to the number of grant accountants.