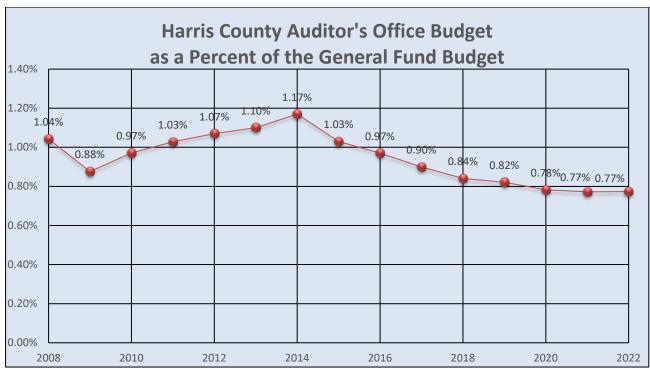

Table 3 provides a four-year history of the Auditor's Office budget.

TABLE 3

|                                                       | Four         | Year Appropriation Hist | ory          |                                 |
|-------------------------------------------------------|--------------|-------------------------|--------------|---------------------------------|
| Expense Category                                      | FY 2020      | FY 2021                 | FY 2022      | 7 months ending<br>Sept 30 2022 |
| Salaries                                              | \$16,455,922 | \$17,009,227            | \$17,350,802 | \$10,829,193                    |
| Benefits                                              | 6,711,857    | 7,019,751               | 7,230,387    | 4,694,839                       |
| Subtotal                                              | 23,167,779   | 24,028,978              | 24,581,189   | 15,524,032                      |
| Materials & Supplies                                  | 280,750      | 289,250                 | 274,000      | 131,000                         |
| Services & Other                                      | 564,260      | 910,215                 | 940,595      | 559,483                         |
| Training & Travel                                     | 49,990       | 37,475                  | 37,175       | 23,850                          |
| Subtotal                                              | 895,000      | 1,236,940               | 1,251,770    | 714,333                         |
| Additional Contract Emplo<br>Implementation of GASB 8 |              |                         |              | 214,935<br>75,000               |
| Total                                                 | \$24,062,779 | \$25,265,918            | \$25,832,959 | \$16,528,300                    |
| Positions:                                            |              |                         |              |                                 |
| Full-Time Operations                                  | 208          | 210                     | 211          | 211                             |
| Part-Time                                             | 2            | 1                       | 1            | 1                               |
| Total                                                 | 210          | 211                     | 212          | 212                             |

The graphs on the following page present additional historical information regarding the Auditor's Office budget.

### **HISTORICAL STAFFING AND BUDGET METRICS**