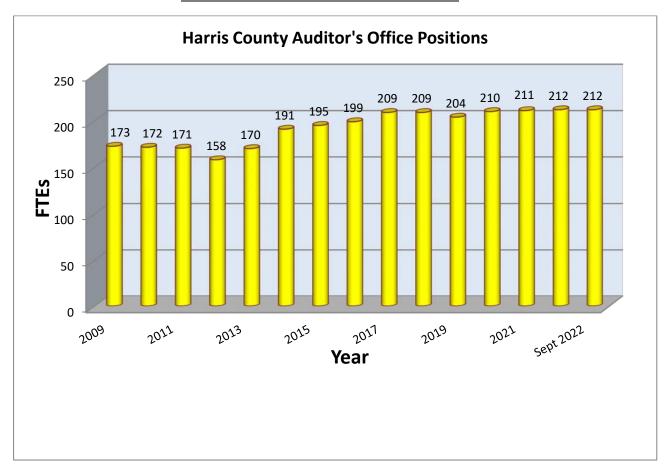

Table 3 provides a four-year history of the Auditor's Office budget.

TABLE 3

|                                                       | Four         | Year Appropriation Hist | ory          |                                 |
|-------------------------------------------------------|--------------|-------------------------|--------------|---------------------------------|
| Expense Category                                      | FY 2020      | FY 2021                 | FY 2022      | 7 months ending<br>Sept 30 2022 |
| Salaries                                              | \$16,455,922 | \$17,009,227            | \$17,350,802 | \$10,829,193                    |
| Benefits                                              | 6,711,857    | 7,019,751               | 7,230,387    | 4,694,839                       |
| Subtotal                                              | 23,167,779   | 24,028,978              | 24,581,189   | 15,524,032                      |
| Materials & Supplies                                  | 280,750      | 289,250                 | 274,000      | 131,000                         |
| Services & Other                                      | 564,260      | 910,215                 | 940,595      | 559,483                         |
| Training & Travel                                     | 49,990       | 37,475                  | 37,175       | 23,850                          |
| Subtotal                                              | 895,000      | 1,236,940               | 1,251,770    | 714,333                         |
| Additional Contract Emplo<br>Implementation of GASB 8 |              |                         |              | 214,935<br>75,000               |
| Total                                                 | \$24,062,779 | \$25,265,918            | \$25,832,959 | \$16,528,300                    |
| Positions:                                            |              |                         |              |                                 |
| Full-Time Operations                                  | 208          | 210                     | 211          | 211                             |
| Part-Time                                             | 2            | 1                       | 1            | 1                               |
| Total                                                 | 210          | 211                     | 212          | 212                             |

The graphs on the following page present additional historical information regarding the Auditor's Office budget.

### **HISTORICAL STAFFING AND BUDGET METRICS**