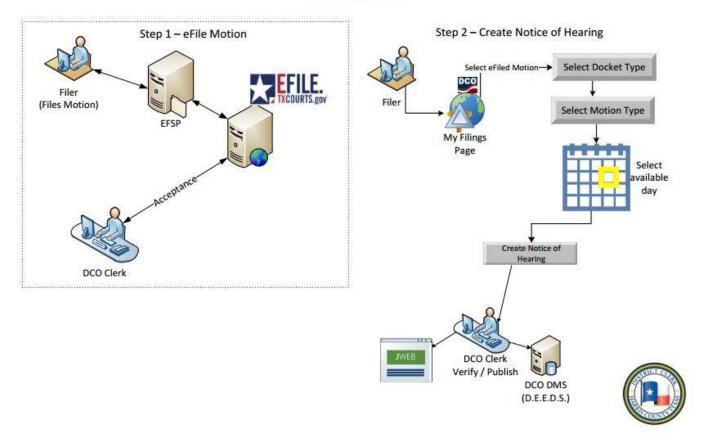

# Marilyn Burgess

HARRIS COUNTY DISTRICT CLERK

201 Caroline | P.O. Box 4651 | Houston, Texas 77210-4651 | 832-927-5800 | www.hcdistrictclerk.com

eCourt Hearing diagram