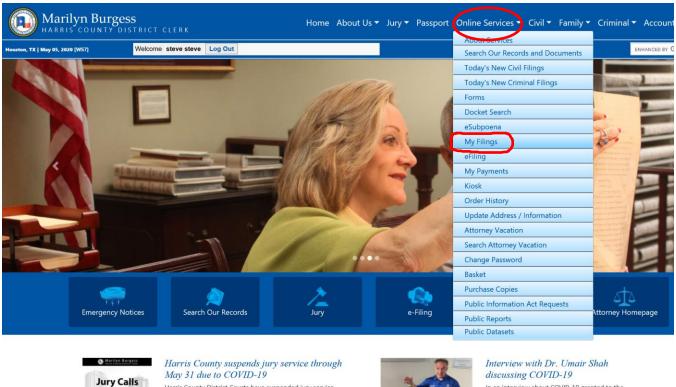

#### How can I schedule my own hearings?

eHearing is our online scheduling tool for certain hearings in the Harris County District Courts. Currently the pilot courts are for Family the 507th and for Civil the 61st, 127th, 151st, 165th, 189th, 269th, 270th, and the 334<sup>th</sup>. If you have efiled a motion in these pilot courts and want to schedule an available docket hearing then you can go online and do so. After logging into the District Clerk website with the same email address you efiled your document, go to the My Filings page, find your efiled motion and click on the gavel icon to start the scheduling process. The system will create the notice of hearing and send to the court clerk.

1. Log into the DCO Website (<u>www.hcdistrictclerk.com</u>) and navigate to Online Services > My Filings.

In an interview about COVID-19 granted to the District Clerk's Office this week, Dr. Umair Shah, Executive Director of Harris County Public Health,